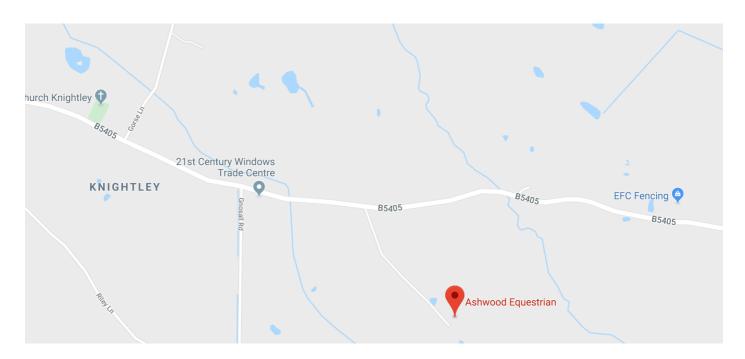

Ashwood Head Farm

Stafford Road

Knightley

Staffs

ST20 0JR

Ashwood is Located on the B5405 between EFC Fencing and 21st Century Windows

**From M6**: Take exit 14 off the M6. At the roundabout take the exit signed Eccleshall. Go thru **Creswell** and into **Great Bridgeford**. After the railway bridge at Great Bridgeford turn LEFT into Newport Road (B5405). After approx 4 miles you will see EFC fencing on your Right Hand Side. Ashwood is the next farm drive on the left, just before the cream painted Fox Hall Cottage.

**From A41**: Leave the A41 at the roundabout signed to Eccleshall A519. After approx 5 miles, in Woodseaves, at the second yellow traffic camera, turn RIGHT into Stafford Road (B5405) signed M6. After approx 1 mile you will see 21st Century Windows on your Right Hand Side. Ashwood is the next farm drive on the right, just after the cream painted Fox Hall Cottage.